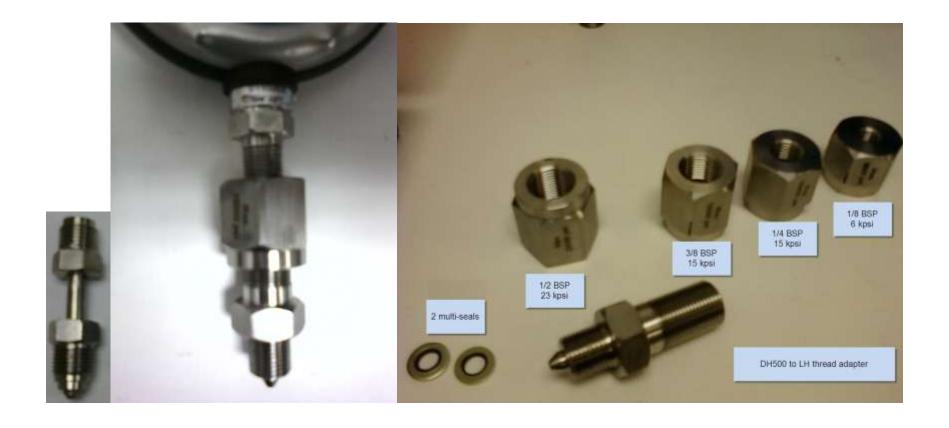

BSP Adapter kit includes 7 total parts; 4 adapters, 2 multi-seals and lower piece.

PK-ADPT-DH500/BSP, ADAPTOR KIT, DH500 TO 1/8, 1/4, 3/8, 1/2 BSP FEMALE, pn 3466419

| Item Num | Qty | Description                                          | Max, MPa (psi) |
|----------|-----|------------------------------------------------------|----------------|
| 3068887  | 1   | NPPL-103974,NIPPLE, 2.75 IN, DH500 (500M)            | 500 (72500)    |
| 3068607  | 2   | CLLR-101201,COLLAR, DH500/DH700 (700M)               | 700 (100000)   |
| 3068419  | 2   | GLND-100271,GLAND, DH500 (400M)                      | 400 (60000)    |
| 3499288  | 1   | BSP ADPTR FITTINGS,DH500 TO 1/8, 1/4, 3/8, 1/2 BSP-F | see photo      |

Note that the adapter fitting is LH thread on bottom and RH thread on top (both are 3/8 BSP). This allows user to keep gauge face straight while tightening.

DH500 collar, gland, 2.75 inch nipple would be used with gauge with high pressure fitting (9/16-18 UNF)