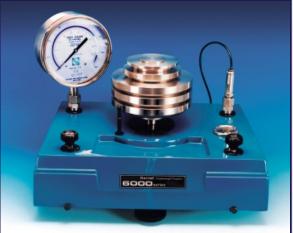

# 6000 Series Pneumatic Deadweight Testers

## Specification

| Range:<br>Higher accuracy:<br>Standard accuracy. | -1 bar to 40 bar / -15 to 600 psi<br>0.01% of reading.<br>:0.025% of reading.             |  |
|--------------------------------------------------|-------------------------------------------------------------------------------------------|--|
| Traceability:                                    | NPL, NIST.                                                                                |  |
| Weights:                                         | Stainless steel, non magnetic.                                                            |  |
| System pressure:                                 | Visual indicator.                                                                         |  |
| System source:                                   | External positive pressure - Dry Nitrogen.<br>Negative pressure - External Vacuum supply. |  |
| System control:                                  | Fine adjustment controls.                                                                 |  |
| -                                                | Two test stations.                                                                        |  |
| Weight:                                          | Tester 9 kg                                                                               |  |
| Weights:                                         | Pressure 40kg                                                                             |  |
|                                                  | Vacuum 5.4kg                                                                              |  |
| Dimensions:                                      | 455 x 340 x 400mm.                                                                        |  |
| Standard corrections:                            |                                                                                           |  |
|                                                  | Gravity: 9.80665 m/s² *                                                                   |  |
|                                                  | Temperature: 20°C *                                                                       |  |
|                                                  | Air density 1.2 kg/m <sup>3</sup>                                                         |  |

6390 deadweight tester.