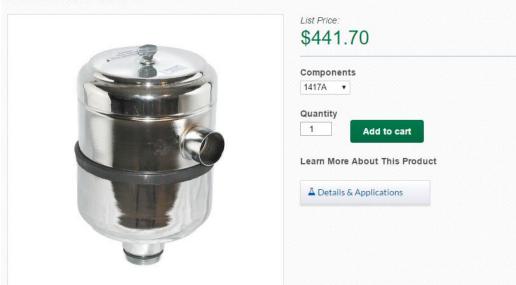

## Directional Exhaust Filters 1417A and Replacement Element 1417G

## • A Product Details

- · Routes pump exhaust to ventilation
- · Continuously removes oil mist, returns to pump
- · Large, high capacity
- · Outlet swivels 360 degrees

| Use With<br>Pump Model                                                 | Diameter x<br>Height (in.) | Outlet<br>Tube<br>O.D. | Filter w/<br>Case<br>CAT. No. | Filter<br>Element<br>Only<br>CAT. No. | Gasket<br>Repl.<br>CAT. No. |
|------------------------------------------------------------------------|----------------------------|------------------------|-------------------------------|---------------------------------------|-----------------------------|
| 8907, 8912, 8917, 8920,<br>8925,1376,1380, 1402,<br>1405, 1402N, 1376N | 5.0" x 7.5"                | 1.0"                   | 1417A                         | 1417G                                 | 1417A-01                    |
| 1374, 1397                                                             | 6.5" x 10.0"               | 2.0"                   | 1417B                         | 1417H                                 | 1417B-01                    |