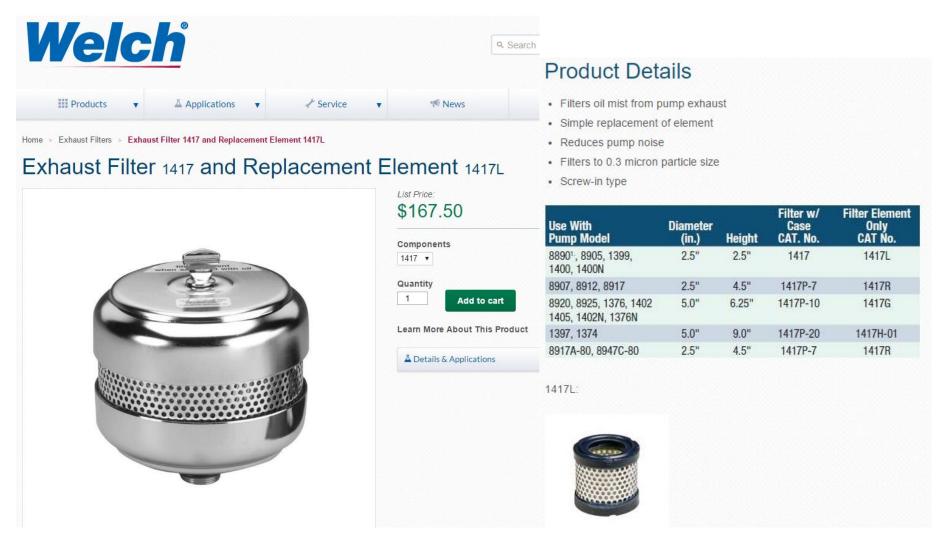

## Directional Exhaust Filters 1417A and Replacement Element 1417G

## • A Product Details

- · Routes pump exhaust to ventilation
- · Continuously removes oil mist, returns to pump
- · Large, high capacity
- · Outlet swivels 360 degrees

| Use With<br>Pump Model                                                 | Diameter x<br>Height (in.) | Outlet<br>Tube<br>O.D. | Filter w/<br>Case<br>CAT. No. | Filter<br>Element<br>Only<br>CAT. No. | Gasket<br>Repl.<br>CAT. No. |
|------------------------------------------------------------------------|----------------------------|------------------------|-------------------------------|---------------------------------------|-----------------------------|
| 8907, 8912, 8917, 8920,<br>8925,1376,1380, 1402,<br>1405, 1402N, 1376N | 5.0" x 7.5"                | 1.0"                   | 1417A                         | 1417G                                 | 1417A-01                    |
| 1374, 1397                                                             | 6.5" x 10.0"               | 2.0"                   | 1417B                         | 1417H                                 | 1417B-01                    |