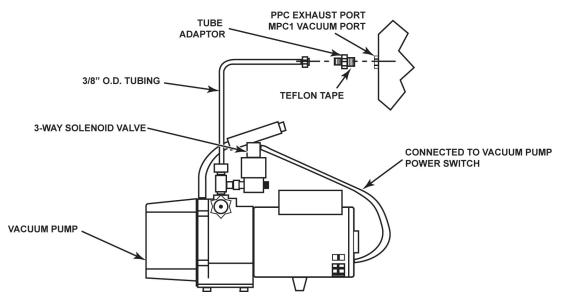

The PPC/MPC Vacuum Kit should be installed as illustrated below. Fill the vacuum pump with oil before using. Read the Fast Vac instruction sheet for additional information.

The solenoid valve protects the vacuum pump when turned off. When the operator decreases pressure in a PPC, test gas will be exhausted through the valve. This ensures that the gas will not flow into the pump. The valve is electrically connected to the vacuum pump power switch and actuates automatically.

Figure 1: Fast Vac Vacuum Pump Illustrated Parts